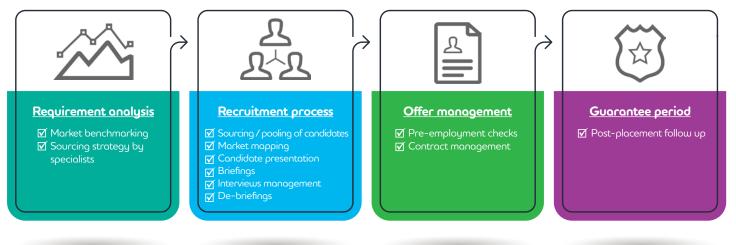

### You need THE BEST SOURCES

If you need 1 person or you need 500 people, we are on it.

With our extensive local and international network plus our fully digitalised sourcing approach we are confident that we can find the best candidate for any role regardless of the level and the industry.

We know competition for the best talent is fierce and the ways in which professionals seek work is ever more digitally driven. That is why we monitor trends, such as future industry sectors, market benchmarking, workforce mobility to ensure we have the most up-to-date systems in place. This allows us to source and match the best people to the right roles.